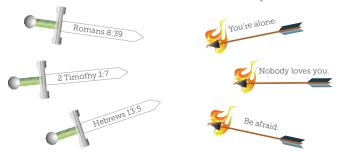

#### Complete this activity with your family!

God's armor protects you, and He gives you a sword to fight with—the Bible! Look up each Bible verse. Draw a line to connect each verse with the evil lie it destroys.