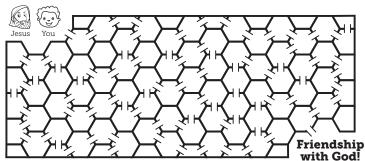

### Complete this activity with your family!

No one is good enough to fix their friendship with God. You need to walk with Jesus so God's grace can fix it! *Complete the maze.* 